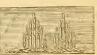

Hem Stitching, No. 15.

For handkerchiefs, linen-lawn collars and cuffs, the ends of neckties, scarfs, etc., hem stitching is much used. A few threads are drawn out of the article to be finished, where the hem is to be felled: and the felling is then done. After this, the ravelled or drawn space is separated into little spaces by knotting a few of the threads together at regular intervals with fine floss or cotton, and then the side next the felling is separated into extra spaces by dividing with a sort of backstitch taken through the knot, each cluster being first knotted together. A close inspection of the picture and a little ingennity will enable one to easily hem-stitch any article desired, better than any written instructions can direct.